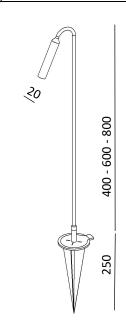

| III            |
| Power                  | 2W             |
| Luminous flux          | 300 lm         |
| Optics                 | 30°            |
| Resistance to breakage | IK 08          |
| Protection degree      | IP 65          |
| Weight                 | 1, 1,5, 1,7 kg |
| Electric connection    | 24 V           |

### <u>Colors</u>

| Inox         | IN | A share the same |
|--------------|----|------------------|
| Browntech    | BT |                  |
| Naturalblack | NB |                  |

# Product' s description

Body completely made of stainless steel AISI 316 Transparent diffuser Supplied with 3 mt cable H05RNF Remote driver 24 V not included It respects the laws against lighting pollution Spike fixing to be put into the ground





## Technical drawing



### INVERLIGHT SRL Via Primo Stucchi, 2 - 20872 Cornate d' Adda MB- Italy www.inverlight.it info@inverlight.it T. +39.039.6060754