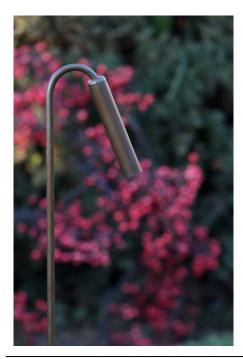

# Product' s description

Body completely made of stainless steel AISI 316 Transparent diffuser Supplied with 3 mt cable H05RNF Remote driver 24 V not included It respects the laws against lighting pollution Spike fixing to be put into the ground