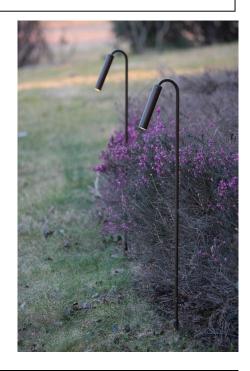

# Product' s description

Body completely made of stainless steel AISI 316 Transparent diffuser Supplied with 3 mt cable H05RNF Remote driver 24 V not included It respects the laws against lighting pollution Spike fixing to be put into the ground