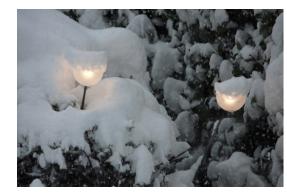

## Product' s description

Body completely made in stailnless steel AISI 316 Hand-blown glass diffuser, available transparent or sandblasted. Wired with external cable L= 3 mt.

Ground fixing with spike included