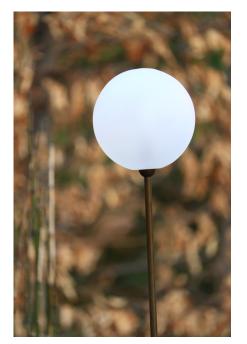

## Product' s description

Body completely made in stailnless steel AISI 316 Hand-blown glass diffuser, available transparent or sandblasted. Wired with external cable L= 3 mt.

Ground fixing with spike included

4 heights : 60, 110, 160 and 200 cm.

Remote driver 24 V not included

Technical drawing

INVERLIGHT SRL Via Primo Stucchi, 2 - 20872 Cornate d' Adda MB- Italy www.inverlight.it info@inverlight.it T. +39.039.6060754