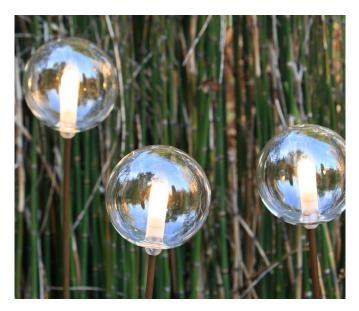

## Product' s description

Body completely made in stailnless steel AISI 316 Hand-blown glass diffuser, available transparent or sandblasted. Wired with external cable L= 3 mt.

Ground fixing with spike included