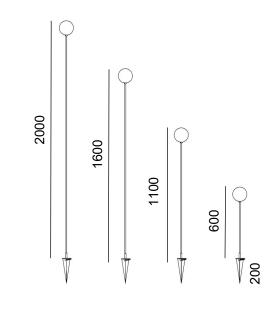

4 heights : 60, 110, 160 and 200 cm.

Remote driver 24 V not included

Technical drawing

INVERLIGHT SRL Via Primo Stucchi, 2 - 20872 Cornate d' Adda MB- Italy www.inverlight.it info@inverlight.it T. +39.039.6060754