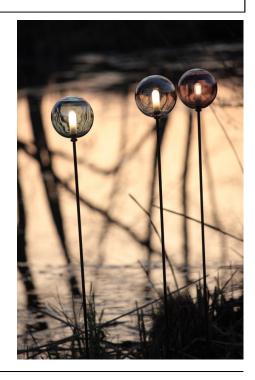

## Product' s description

Body completelymade of stainless steel AISI 316 Hand-blown colored glass diffuser Diffuser colors : Amber, Green and Fumé Wired with external cable L= 3 mt. Ground fixing with included spike 4 heights : 60, 110, 160 and 200 cm. Remote driver 24 V not included