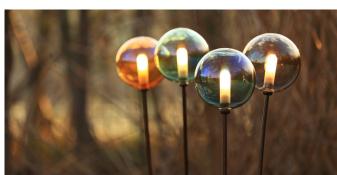

## Product' s description

Body completelymade of stainless steel AISI 316 Hand-blown colored glass diffuser Diffuser colors : Amber, Green and Fumé Wired with external cable L= 3 mt. Ground fixing with included spike 4 heights : 60, 110, 160 and 200 cm. Remote driver 24 V not included