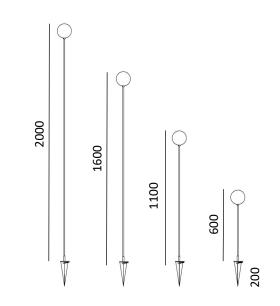

## Product' s description

Body completelymade of stainless steel AISI 316 Hand-blown colored glass diffuser Diffuser colors : Amber, Green and Fumé Wired with external cable L= 3 mt. Ground fixing with included spike 4 heights : 60, 110, 160 and 200 cm. Remote driver 24 V not included

Technical drawing