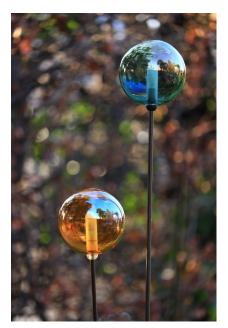

## Product' s description

Body completelymade of stainless steel AISI 316 Hand-blown colored glass diffuser Diffuser colors : Amber, Green and Fumé Wired with external cable L= 3 mt. Ground fixing with included spike 4 heights : 60, 110, 160 and 200 cm. Remote driver 24 V not included